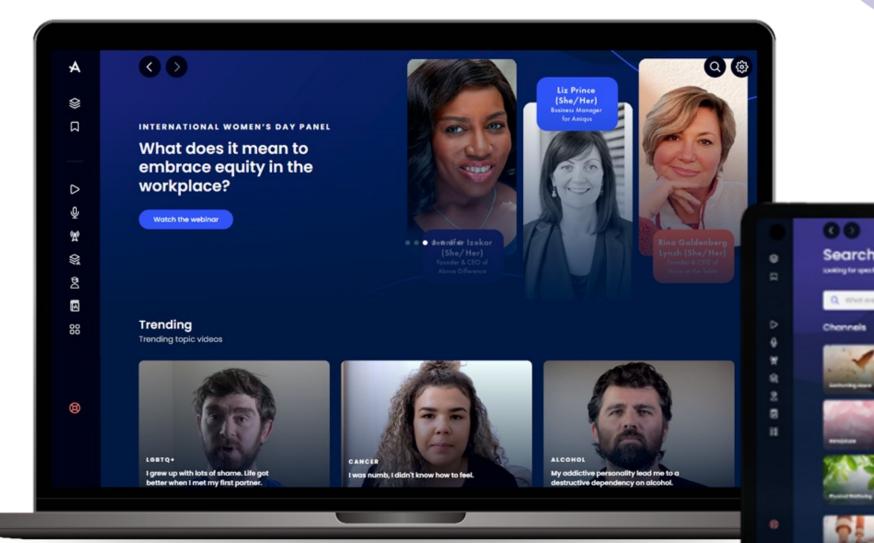

## Ele - Digital Wellbeing Platform An on-demand content library with 6,500 lived experience videos, interviews, podcasts, and expert-led discussions.

A new platform from our EAP provider. Feel free to login and access Ele 24/7! Available on your phone or other devices.